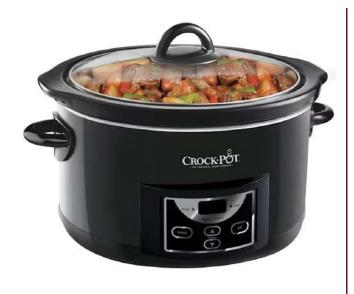

## CROCK-POT.

## CROCKPOT SLOW COOKER 4.7L DIGITAL

Model Number: CROCK-POT 4.7L

| SPECIFICATIONS:     |                                          |
|---------------------|------------------------------------------|
| Product Name:       | Slow Cooker                              |
| Colour:             | Black                                    |
| Material:           | Stainless Steel<br>housing, Ceramic Bowl |
| Capacity in Litres: | 4.7                                      |
| Power Consumtion:   | 220 W                                    |
| Control Method:     | Digital Touch Controls                   |
| Voltage:            | 220 - 240 V                              |
| Number of Settings: | 3                                        |
| Keep Warm Function: | Yes                                      |
| Dishwasher Safe:    | Yes                                      |

| MAIN FEATURES:     |      |
|--------------------|------|
| Oven Safe:         | Yes  |
| Item Weight in KG: | 5.29 |

**DIMENSIONS:** 

W: 19.4 cm x D: 32.3 cm x H: 32.4 cm